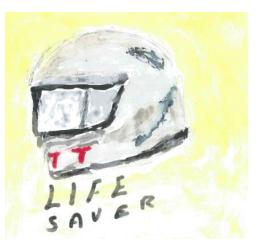

#### Life Saver

'Look on the good side, if you survive your crash then you have a second chance at life if you are prepared to work hard. I'm Lucky, my life changed at 17'

#### Image and writing by Scott M