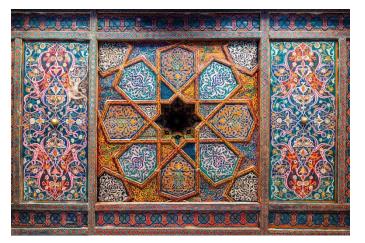

## An Exploration of Islamic Design

In our creative sessions we further explored Islamic culture, making links to Ramadan and Eid al-Fitr celebrations. We looked at a range of Islamic architectural designs from all over the world, discussing the designs and materials used.

There are three different forms of Islamic decoration that are used in Islamic art. These include the arabesque, geometric patterns, and calligraphy. Arabesques use vegetal and floral motifs to create flowing designs, while geometric patterns make use of circles and squares. Calligraphy is the artistic representation of text.

The prominence of Islamic geometric design is due in large part to the aniconic nature of the Islamic religion. Aniconic refers to the absence of human and animal forms within art. For many Muslims, certain traditions and beliefs prohibit the use of human and animal imagery within Islamic art. According to many Muslim traditions, the use of human and animal representations is considered to be an attempt to imitate the work of God.

Instead, Islamic geometric art is used to convey different images. For example, the circle in Islamic art is often used to convey purity and unity. The geometric properties of the circle enable it to be divided into multiple subdivisions, allowing for the demarcation of time or the movement of the planets within a pattern.

Another common geometric pattern used in Islamic art is the 10-pointed star or decagram. Sometimes referred to as a girih motif, this form of radial symmetry can be inscribed within a circle and then incorporate colour to derive new patterns from a single motif. The girih motif is often used in decorative tiles due to the multiple combinations of colours and patterns derived from this unique shape.

In response to the decorations observed within these structures, we created individual clay tiles and carved designs into them. Members explored pattern structures and created pieces which demonstrated individual artistic style and self-expression.