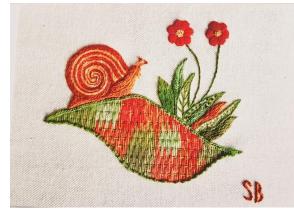

## Greetings

Our amazingly talented member, Stephen, has added another feather to his bow and produced greeting cards featuring some of his Jacobean Crewelwork.

Stephen has been working on his craft for many years following his brain injury. Stephen recognised the benefits of his needlework to

the improvement in his dexterity and concentration.

These beautiful high

quality greeting cards are now available to buy from the office. There are two sizes available. A5 at £4 per card and A6 at £3 per card.

And, Stephen has very kindly offered 20% of the sales made to Edinburgh Headway Group. Please contact Phelim or Louisa if you wish to make a purchase or view the cards.