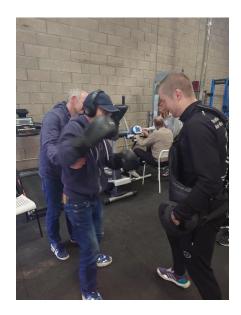

## **DR Inclusive Fitness and Wellbeing**

Last month some of our members took a trip to DR Inclusive Fitness and Wellbeing in Loanhead.

The team have here have adapted exercises to cover muscle maintenance/strengthening, cardio workouts and flexibility/stretching for people living with a disability. Many of our members are looking forward to working with DR Inclusive in the future to work on their physical and mental rehabilitation.