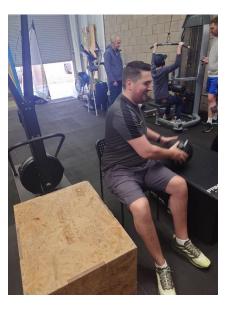

## **DR Inclusive Fitness and Wellbeing**

Last month some of our members took a trip to DR Inclusive Fitness and Wellbeing in Loanhead.

The team have here have adapted exercises to cover muscle maintenance/strengthening, cardio workouts and flexibility/stretching for people living with a disability. Many of our members are looking forward to working with DR Inclusive in the future to work on their physical and mental rehabilitation.