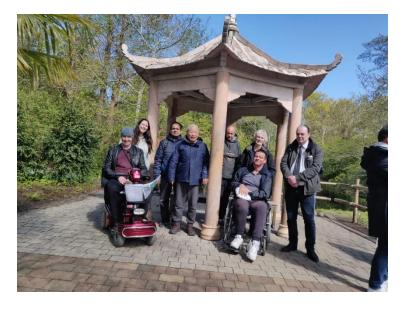

The Edinburgh Headway Group Team **Botanic Gardens** 

Last month we visited the beautiful Botanic Gardens and spent time in the Botanic Cottage. The community team at the Botanic Gardens kindly organised activities for us during our visit. We went pond dipping and got to see what wee beasties were lurking there! In addition, we took part in a clay imprinting workshop, using natural materials

to create a range of patterns and surface textures. We went for a relaxing walk and enjoyed seeing all the flora and fauna within the gardens. A good time had by all!

DINBURGH

HEADWAY

20% of proceeds go to Edinburgh Headway Group